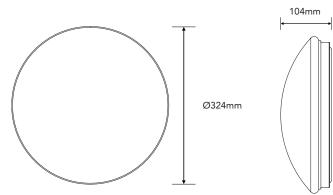

## Specifications

| Model Name                | FL571XXX2                                                                                |
|---------------------------|------------------------------------------------------------------------------------------|
| Product Name              | Ceiling Mount HF LED Sensor Light                                                        |
| Sensor Technology         | 5.8GHz High Frequency                                                                    |
| Rated Voltage             | 220-240VAC, 50Hz                                                                         |
| Operating Temperature     | 0°C ~ 45°C                                                                               |
| Rated Load                | 22W                                                                                      |
| LED                       | 1000 lm / 3000K                                                                          |
| Output Load               | Incandescent: 2000W<br>Fluorescent: 900VA/100uF<br>Energy Saving or LED Lamp: 600VA/400W |
| Rated Protection          | IP20                                                                                     |
| Detection Range           | Ø6m at 2.5m height, 20°C                                                                 |
| Delection Angle           | 360°                                                                                     |
| Time Setting              | 30 sec - 30 min                                                                          |
| Lux Setting               | 5 - 1000 lux                                                                             |
| Sens Setting              | Ø3m - Ø6m                                                                                |
| Operation Mode / Function | Auto / Test / Manual Override / Push-button                                              |
| Dimension                 | Ø324mm x 104mm (H)                                                                       |

## Dimension

Specification is subject to change without notice.